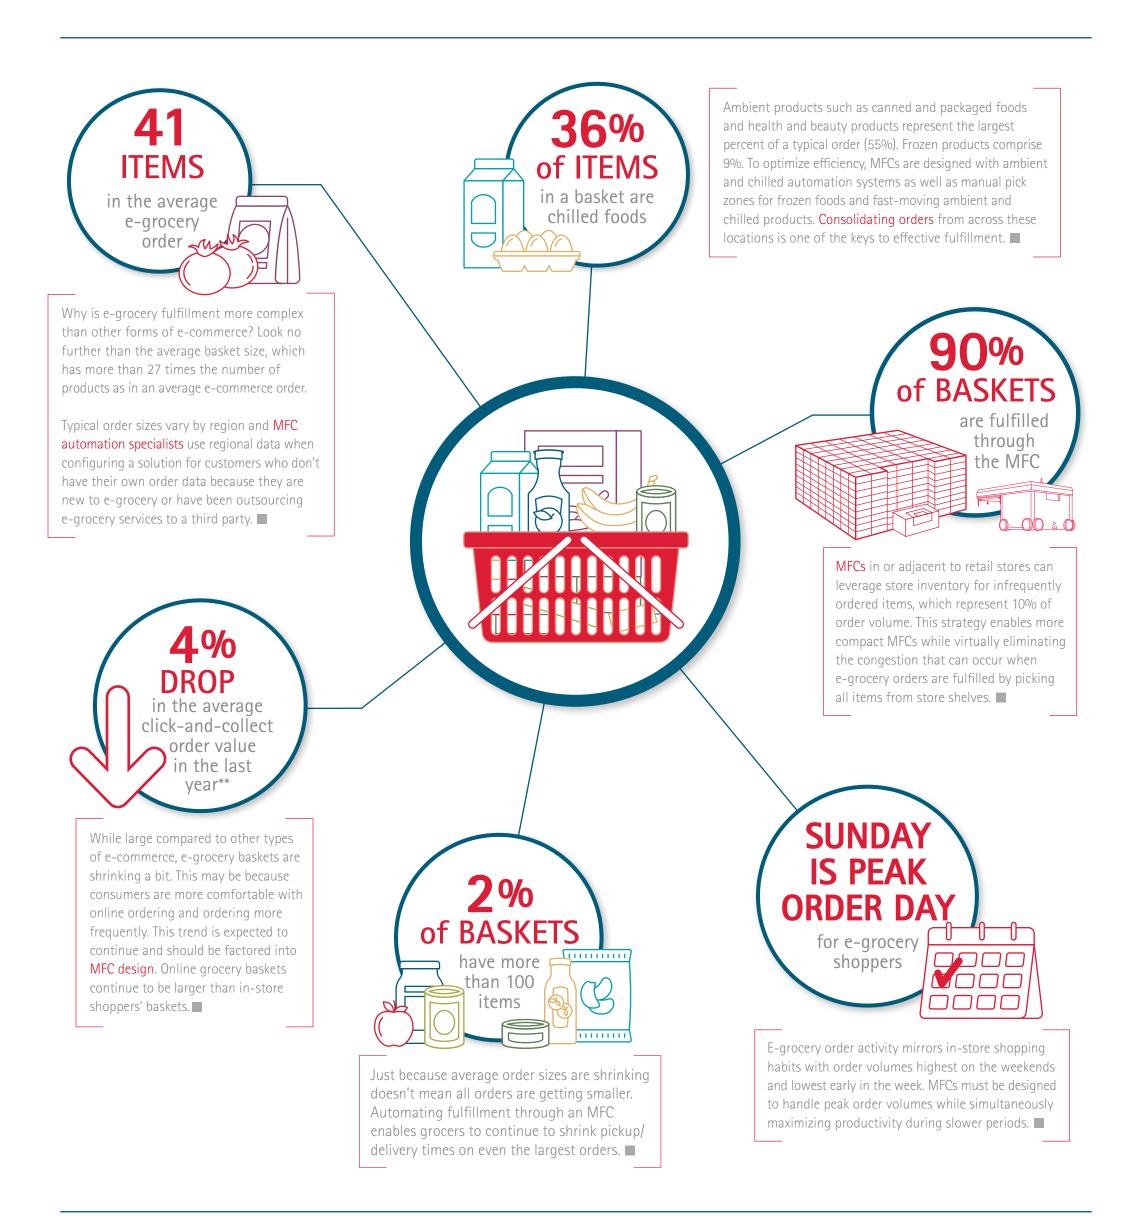

## E-GROCERY SHOPPING HABITS IN THE U.S.

Micro fulfillment center (MFC) design is a data-driven process. With more experience implementing successful MFC solutions for grocers than any other organization, Swisslog has acquired a wealth of e-grocery data. Here's a snapshot of what e-grocery order activity looks like today.\*